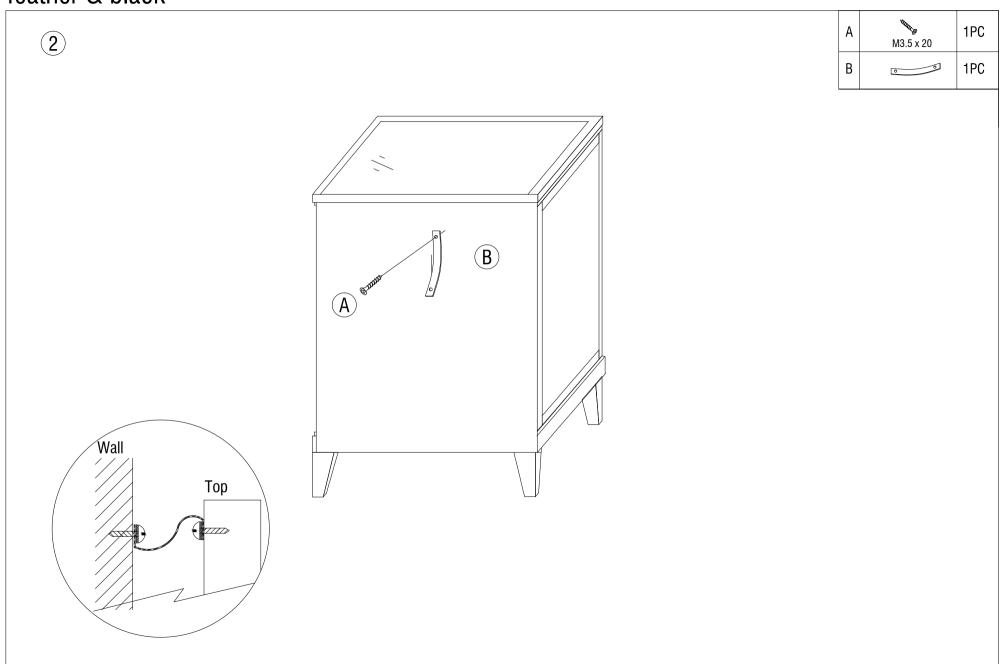

## Gatsby Bedside Wall Attachment Instructions

| TEALITE & DIACK |           | aun  | databy bodaldo Wali Attachmont matractions |
|-----------------|-----------|------|--------------------------------------------|
|                 | PARTS     | Q'TY |                                            |
| А               | M3.5 x 20 | 1PC  |                                            |
| В               | 0 0       | 1PC  |                                            |
|                 |           |      |                                            |